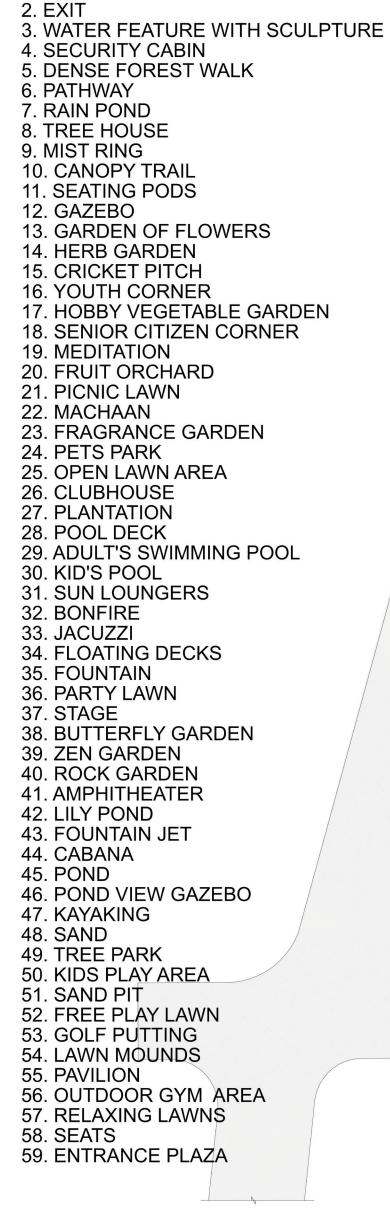

a new standard for urban living. Spread across 25 acres, this thoughtfully planned community offers the ideal mix of peace, connectivity, and modern infrastructure—giving you the freedom to build your dream home, just the way you envision it.

### Project Highlights:

- ✓ 25 acres of scenic, master-planned development
- ✓ Limited offering of just 200 exclusive plots
- ✓ Plot sizes ranging from 200 to 280 sq. yards
- ✓ Gated community with secured perimeters
- ✓ Wide internal roads and landscaped green spaces
- ✓ Future-ready infrastructure and modern amenities

# USPs-



AMPLE GREEN SPACES



STRATEGICALLY LOCATED



TEMPLE



SECURED GATED COMPLEX



GRAND AND FIRST CLUBHOUSE OF MEERUT









GRAND MAJESTIC ENTRANCE



### 45M WIDE PROPOSED MASTER PLAN ROAD

### **LEGEND**

1. ENTRY









# The Club - The First Luxurious Clubhouse of Meerut

Step into a world of indulgence with Meerut's first truly luxurious clubhouse. Designed to be the social and recreational heart of the community, it features modern architecture and state-of-the-art facilities—from a swimming pool and gymnasium to indoor games, lounge areas, and exclusive event spaces. It's not just a clubhouse, it's a lifestyle statement.

# A PARADISE OF DELIGHTS







































Disclaimer: Images shown are artistic impressions only and purely for representation purposes only. All features displayed in this image(s) are strictly for illustrative and creative purposes only and do not constitute part of any offer or contract. For any further details and information customers shall connect