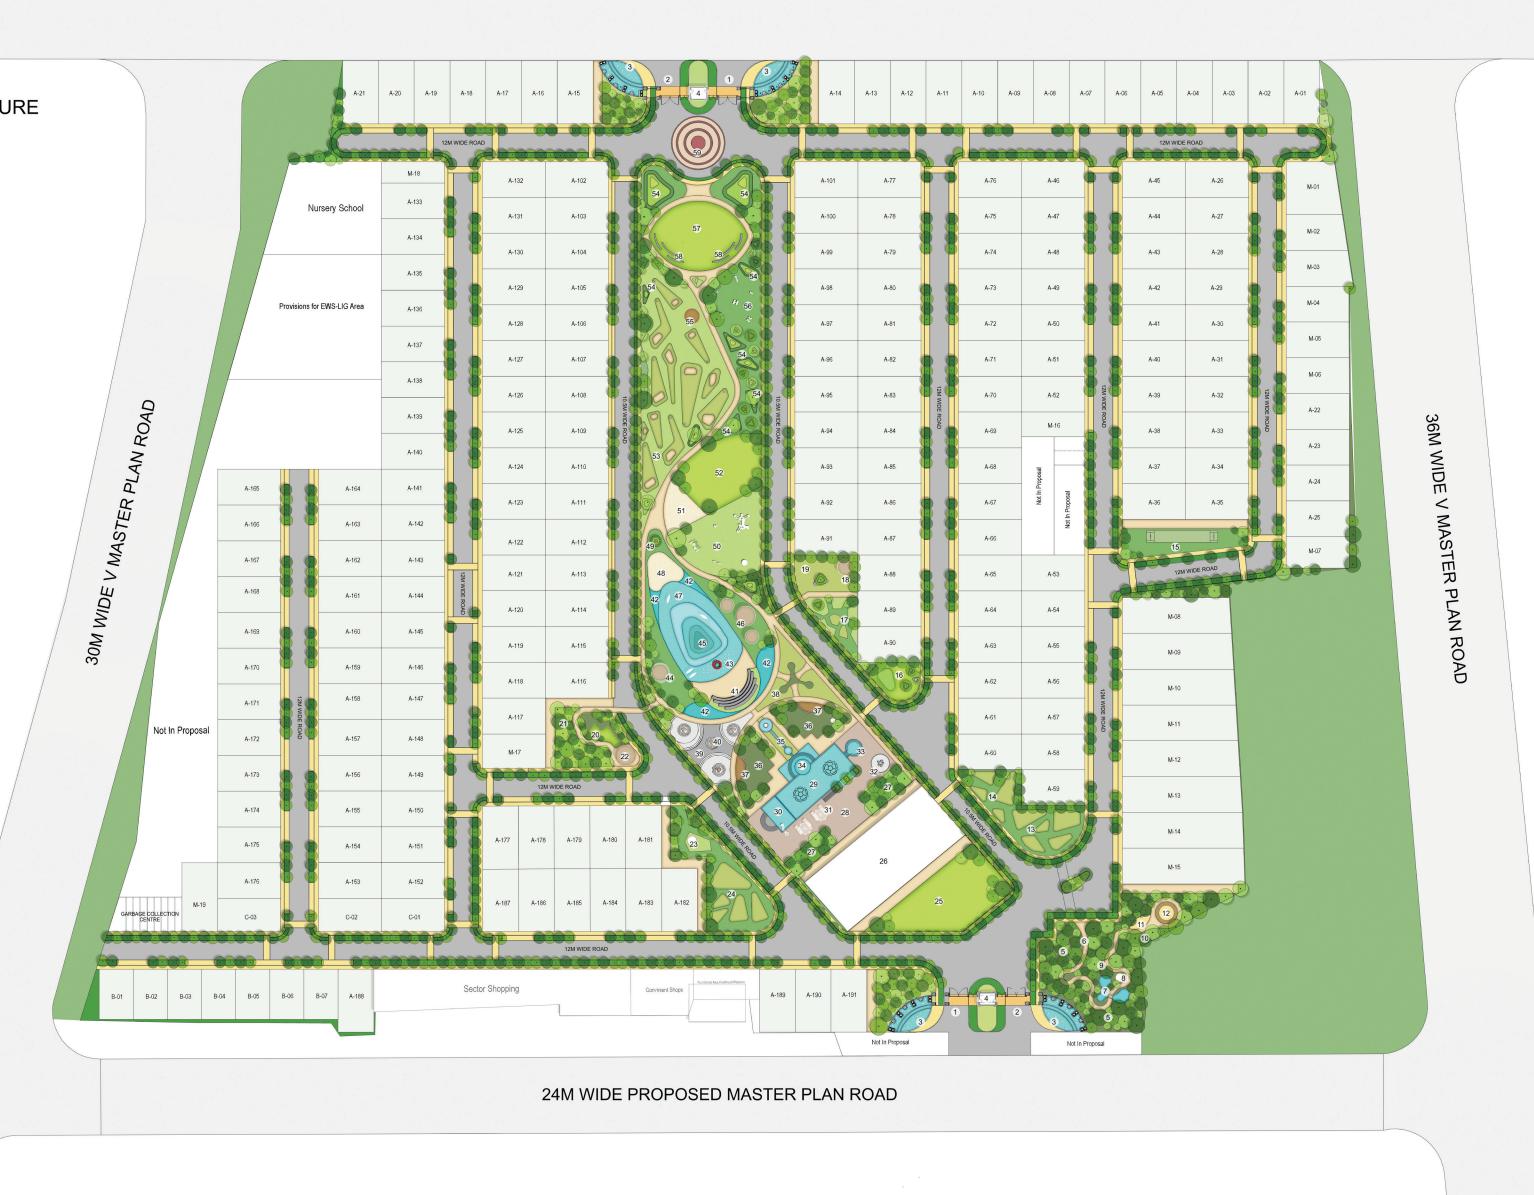

## Premium Plotted Development

Discover a landmark plotted development in Meerut that sets a new standard for urban living. Spread across 25 acres, this thoughtfully planned community offers the ideal mix of peace, connectivity, and modern infrastructure—giving you the freedom to build your dream home, just the way you envision it.

### Project Highlights:

- ✓ 25 acres of scenic, master-planned development
- ✓ Limited offering of just 200 exclusive plots
- ✓ Plot sizes ranging from 200 to 280 sq. yards
- ✓ Gated community with secured perimeters
- ✓ Wide internal roads and landscaped green spaces
- ✓ Future-ready infrastructure and modern amenities

# USPs-

AMPLE GREEN SPACES

STRATEGICALLY LOCATED

TEMPLE

SECURED GATED COMPLEX

GRAND AND FIRST CLUBHOUSE OF MEERUT

GRAND MAJESTIC ENTRANCE

### 45M WIDE PROPOSED MASTER PLAN ROAD

### **LEGEND**

1. ENTRY